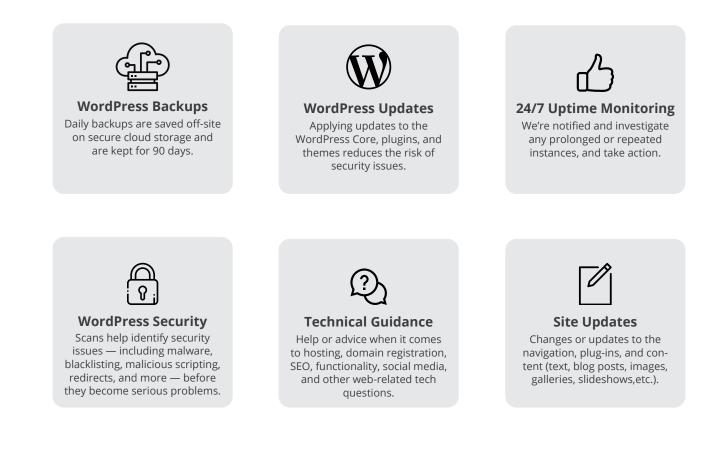

Your WordPress installation must be kept current to avoid becoming the next hacking victim.

In addition, regular backups, security scans, and uptime monitoring all contribute to a more robust site, providing a better visitor experience.

#### All plans include:

- Proactive updates to WordPress core files, themes, and plug-ins
- If an update breaks something on your website, we will work to resolve the issue
- Verify automatic backups are running daily
- Restore from backup if there is an issue or the site is hacked
- 24/7 uptime monitoring
- Broken link scan (monthly)
- Security monitoring and security scans, including proactive security adjustments

The **Essential Care Plan** will free you from worry about updating your WordPress installation, and will give you a resource for a quick questions or minor change to your site.

With the **Standard** and **Premium Care Plans**, you can rest assured that your website infrastructure will remain current, plus you'll receive technical support and site updates so you can keep your website in top shape. Having a resource available for the day-to-day care and feeding of your site, as well as ongoing updates, is key to your peace of mind!

2 **Technical guidance:** Answer questions and provide guidance via email or phone, related to WordPress, domain registration, hosting, email, security, SEO, marketing, advertising, analytics, content, formatting, etc. This does not include any actual work on your site.

3 **Site updates:** Update existing content or add new content to existing pages, including text, forms, images, and video. Add new pages including new content and related navigational changes. Update CSS styling (colors, text size, fonts, backgrounds, etc.).